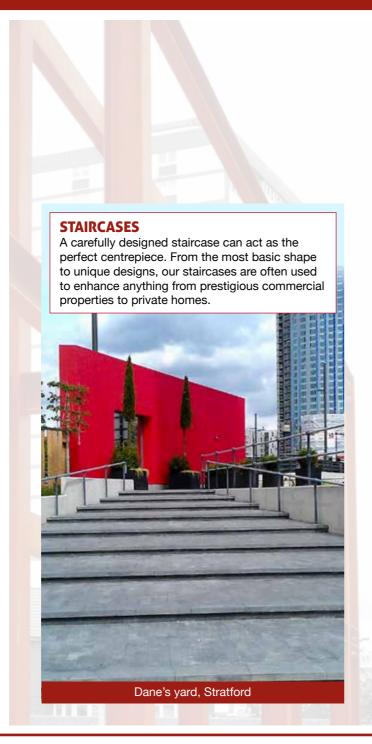

# STRUCTURAL GLASS

Structural glass panels are a perfect way to combine a clear view with an understated lightness that ideally complements both modern and classic buildings.