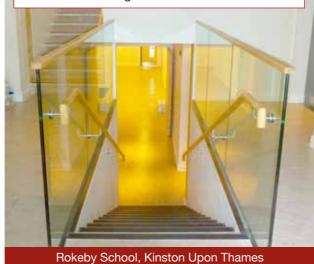

# STRUCTURAL GLASS

Structural glass panels are a perfect way to combine a clear view with an understated lightness that ideally complements both modern and classic buildings.